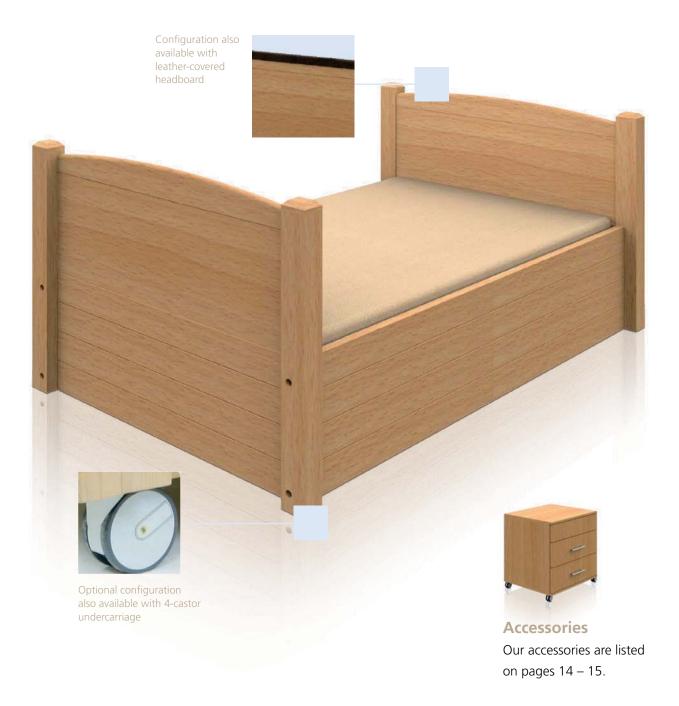

## 150/350 kg

Get to know our model "S" nursing bed. In the natural beech wood version, it gives you a natural surface made of an oil and wax combination that has been tested for its health and ecological aspects and its compliance with DIN EN 71.

- load from 150 kg to 350 kg
- bed height 40 80 cm
- adjustable head / foot section
- free choice of wood shade
- optional: foot cut-out / patient lifter can slide underneath
- optional: fall protection (can also be fitted later) with slot-in or convenient drop-down cot sides

## **Bed sizes**

| Single bed   | Double bed   |
|--------------|--------------|
| 90 x 200 cm  | 160 x 200 cm |
| 100 x 200 cm | 180 x 200 cm |
| 120 x 200 cm | 200 x 200 cm |
| 140 x 200 cm |              |