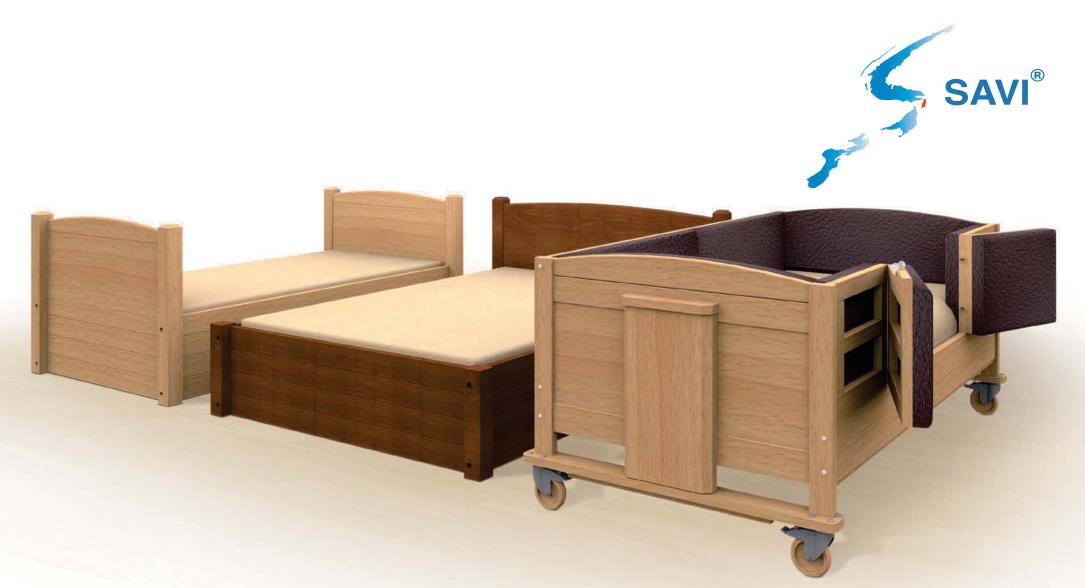

## Care bed S

## 150/350 kg

Get to know our model "S" nursing bed. In the natural beech wood version, it gives you a natural surface made of an oil and wax combination that has been tested for its health and ecological aspects and its compliance with DIN EN 71.

- load from 150 kg to 350 kg
- bed height 40 80 cm
- adjustable head / foot section
- free choice of wood shade
- optional: foot cut-out / patient lifter can slide underneath
- optional: fall protection (can also be fitted later) with slot-in or convenient drop-down cot sides